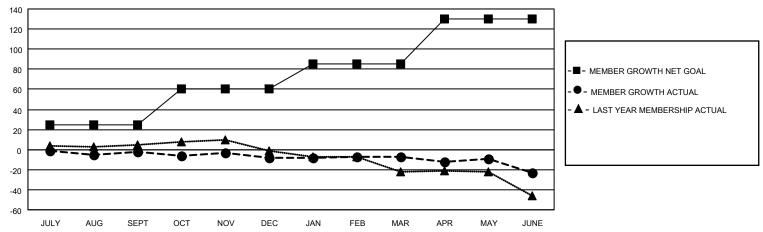

#### GOALS AND ACTUAL MEMBERS CUMULATIVE

| DROPPED CLUBS: 5 |    | 16 CLUBS OF 38 ADDED 1 OR<br>MORE NEW MEMBERS | GENDER DISTRIBUTION                |              |  |
|------------------|----|-----------------------------------------------|------------------------------------|--------------|--|
|                  |    | WORE NEW MEMBERS                              | MALE                               | 289 (54.32%) |  |
|                  |    |                                               | FEMALE                             | 243 (45.68%) |  |
| DROPPED MEMBERS  |    |                                               | NON BINARY                         | 0 (0.00%)    |  |
|                  |    |                                               | PREFER NOT TO ANSWER               | 0 (0.00%)    |  |
| DECEASED         | 3  |                                               |                                    |              |  |
| CLUB CANCELLED   | 9  | CLICK HERE FOR CUMULATIVE                     | TOTAL FAMILY UNIT MEMBERS 98       |              |  |
| OTHER            | 58 | MEMBERSHIP DATA                               |                                    |              |  |
| TOTAL            | 70 |                                               | FAMILY MEMBERS PAYING HALF DUES 51 |              |  |
|                  |    |                                               |                                    |              |  |